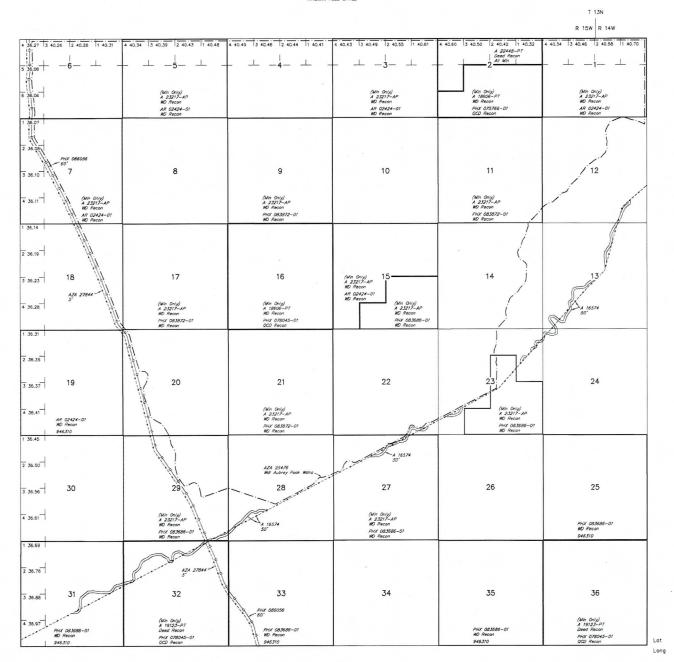

#### TOWNSHIP 12 NORTH RANGE 15 WEST OF THE GILA AND SALT RIVER MERIDIAN, ARIZONA

MOHAVE COUNTY KINGWAN FIELD OFFICE

STATUS OF PUBLIC DOMAIN LAND AND MINERAL TITLES

| EX | TO | SE | GREGA   | TED TRACTS  |
|----|----|----|---------|-------------|
| Y  |    |    | ORIGINA | AL SURVEY   |
| 0  | T  | R  | SEC     | SUBDIVISION |
| +  |    | -  | -       |             |
| +  | -  | -  | +       |             |
| +  |    |    | T       |             |
|    |    |    |         |             |
| 1  |    |    |         |             |
| +  |    | _  | -       |             |
| +  |    | -  | -       |             |

| FOR ORDERS AFFECTING DISPOSAL OR USE OF          |
|--------------------------------------------------|
| UNIDENTIFIED LANDS WITHDRAWN FOR CLASSIFICATION, |
| MINERALS, WATER AND/OR OTHER PUBLIC PURPOSES,    |
| REFER TO INDEX OF MISCELLANEOUS DOCUMENTS.       |
|                                                  |
| Grozing Dist No 2                                |
|                                                  |
|                                                  |
|                                                  |
|                                                  |
|                                                  |
|                                                  |
|                                                  |
|                                                  |
|                                                  |
|                                                  |
|                                                  |
|                                                  |
|                                                  |
|                                                  |
|                                                  |
|                                                  |
|                                                  |
|                                                  |
|                                                  |
|                                                  |
|                                                  |
|                                                  |
|                                                  |
|                                                  |
|                                                  |
|                                                  |
|                                                  |
|                                                  |
|                                                  |
|                                                  |
|                                                  |
|                                                  |
|                                                  |
|                                                  |
|                                                  |
|                                                  |
|                                                  |
|                                                  |
|                                                  |
|                                                  |
|                                                  |
|                                                  |
|                                                  |
|                                                  |
|                                                  |
|                                                  |
|                                                  |
|                                                  |

34'20'02"N 113'46'28"W

SCALE in chains 10 5 0 1D 20 30

MARNING STATEMENT
This plot is the Bureau's Record of Title, and should be used only so a graphic display of the township survey data. Records hareon do not reflect title changes which may have been affected by lotard movements of livers or other bodies of water Refer to the codistral surveys for afficial survey information.

CURRENT TO NW T\_\_\_12 N ACAD 6-13-2017 R\_ 15 W

Page 1